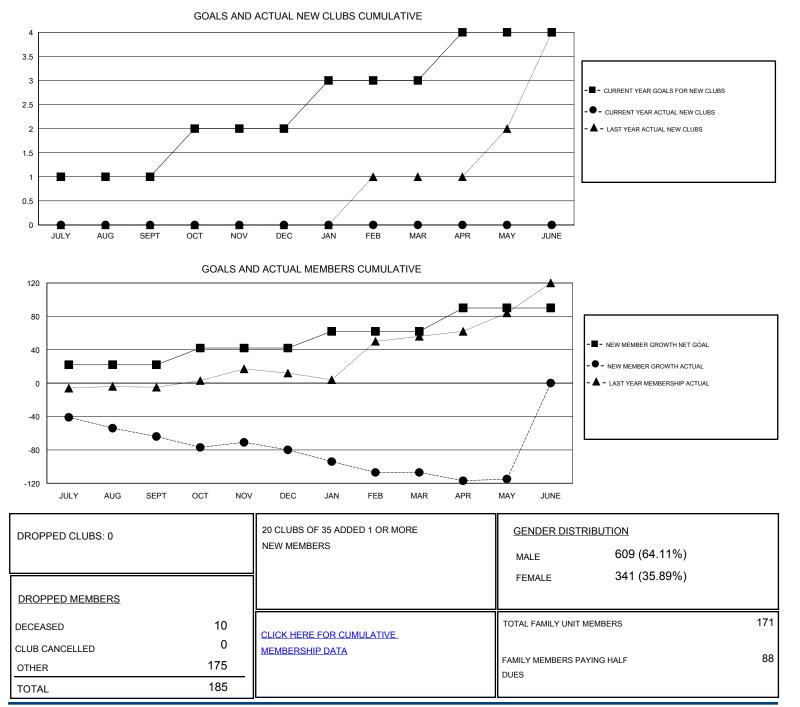

## LOCATION NEW YORK

GMT CA

| Clubs                 |               |           |               | Members               |                                                                |                                                              |                                                    |
|-----------------------|---------------|-----------|---------------|-----------------------|----------------------------------------------------------------|--------------------------------------------------------------|----------------------------------------------------|
| RESULTS FOR 2016-2017 |               |           |               | RESULTS FOR 2016-2017 |                                                                |                                                              |                                                    |
| QUARTER               | NEW CLUB GOAL | NEW CLUBS | DROPPED CLUBS | QUARTER               | NEW MEMBER GROWTH<br>NET GOAL (not reinstated<br>or transfers) | NEW MEMBER<br>GROWTH ACTUAL (not<br>reinstated or transfers) | DROPPED<br>MEMBERS ACTUAL<br>(including transfers) |
| JULY/AUG/SEPT         | 1             | 0         | 0             | JULY/AUG/SEPT         | 22                                                             | 7                                                            | 71                                                 |
| OCT/NOV/DEC           | 1             | 0         | 0             | OCT/NOV/DEC           | 20                                                             | 34                                                           | 50                                                 |
| JAN/FEB/MAR           | 1             | 0         | 0             | JAN/FEB/MAR           | 20                                                             | 16                                                           | 43                                                 |
| APR/MAY/JUNE          | 1             | 0         | 0             | APR/MAY/JUNE          | 28                                                             | 13                                                           | 21                                                 |